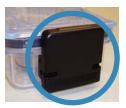

R2B Chamber Kit Part Number 1003757

**BLACK LATCH** 

**BLACK MIDDLE SEAL** 

SIDE-BY-SIDE OPENINGS

R2B Chamber Kit Part Number 1003757

**BLACK LATCH** 

**BLACK MIDDLE SEAL** 

STAGGERED OPENINGS