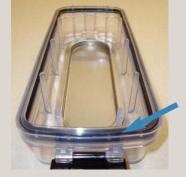

With your current chamber in hand, please order from your Homecare Provider, the part number that corresponds with the pictures in one of the three columns.

**BLUE LATCH** 

**BLUE MIDDLE SEAL** 

SIDE-BY-SIDE OPENINGS

R2B Chamber Kit Part Number 1003757

**BLACK LATCH** 

**BLACK MIDDLE SEAL** 

SIDE-BY-SIDE OPENINGS

R2B Chamber Kit Part Number 1003757

**BLACK LATCH** 

**BLACK MIDDLE SEAL** 

STAGGERED OPENINGS