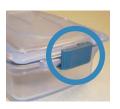

With your current chamber in hand, please order from your Homecare Provider, the part number that corresponds with the pictures in one of the three columns.

**BLUE LATCH** 

**BLUE MIDDLE SEAL** 

SIDE-BY-SIDE OPENINGS