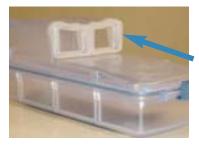

R2B Chamber Kit Part Number 1003757

**BLACK LATCH** 

**BLACK MIDDLE SEAL** 

SIDE-BY-SIDE OPENINGS

R2B Chamber Kit Part Number 1003757

**BLACK LATCH** 

**BLACK MIDDLE SEAL** 

STAGGERED OPENINGS