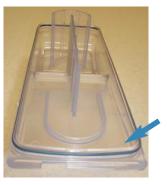

With your current chamber in hand, please order from your Homecare Provider, the part number that corresponds with the pictures in one of the three columns.

**BLUE LATCH** 

**BLUE MIDDLE SEAL** 

SIDE-BY-SIDE OPENINGS

R2B Chamber Kit Part Number 1003757

**BLACK LATCH** 

**BLACK MIDDLE SEAL** 

SIDE-BY-SIDE OPENINGS

R2B Chamber Kit Part Number 1003757

**BLACK LATCH** 

**BLACK MIDDLE SEAL** 

STAGGERED OPENINGS