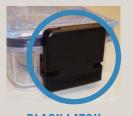

R2B Chamber Kit Part Number 1003757

**BLACK LATCH** 

**BLACK MIDDLE SEAL** 

SIDE-BY-SIDE OPENINGS

R2B Chamber Kit Part Number 1003757

**BLACK LATCH** 

**BLACK MIDDLE SEAL** 

STAGGERED OPENINGS