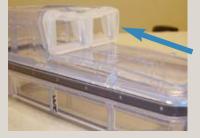

With your current chamber in hand, please order from your Homecare Provider, the part number that corresponds with the pictures in one of the three columns.

**BLUE LATCH** 

**BLUE MIDDLE SEAL** 

SIDE-BY-SIDE OPENINGS

R2B Chamber Kit Part Number 1003757

**BLACK LATCH** 

**BLACK MIDDLE SEAL** 

SIDE-BY-SIDE OPENINGS

R2B Chamber Kit Part Number 1003757

**BLACK LATCH** 

**BLACK MIDDLE SEAL** 

STAGGERED OPENINGS