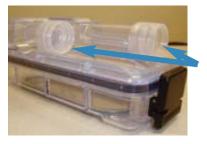

## **HOW TO IDENTIFY HUMIDIFIER CHAMBER**

Humidification is an important part of your sleep therapy treatment to aid in comfort of use. Your Respironics M Series sleep therapy system includes a removable water chamber that should be replaced as instructed by your Homecare Provider. Since the release of the M Series sleep system, Respironics has enhanced the replacable water chamber unit to enable easier use and a better seal. The following pictures will help you identify for your homecare provider one of three water chamber models that is compatible with your humidification platform.

With your current chamber in hand, please order from your Homecare Provider, the part number that corresponds with the pictures in one of the three columns.

**BLUE LATCH** 

**BLUE MIDDLE SEAL** 

SIDE-BY-SIDE OPENINGS

R2B Chamber Kit Part Number 1003757

**BLACK LATCH** 

**BLACK MIDDLE SEAL** 

SIDE-BY-SIDE OPENINGS

R2B Chamber Kit Part Number 1003757

**BLACK LATCH** 

**BLACK MIDDLE SEAL** 

STAGGERED OPENINGS