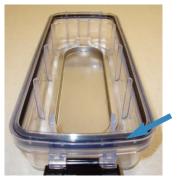

R2B Chamber Kit Part Number 1003757

**BLACK LATCH** 

**BLACK MIDDLE SEAL** 

SIDE-BY-SIDE OPENINGS

R2B Chamber Kit Part Number 1003757

**BLACK LATCH** 

**BLACK MIDDLE SEAL** 

STAGGERED OPENINGS

R3B Chamber Kit Part Number 1003758