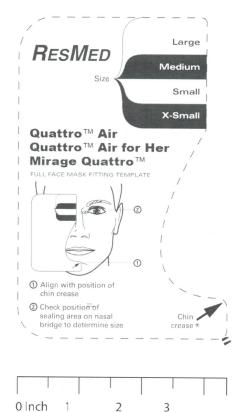

## Quattro™ Air **Quattro™ Air for Her Mirage Quattro™**

FULL FACE MASK FITTING TEMPLATE

How to use the fitting template:

- Cut out template along the dotted line
- 2. Follow the directions on the template to determine appropriate cushion size
- If chin crease falls between sizes, choose smaller size.

Actual Size:  $3^3/_8$  inch (Width) X  $5^1/_8$  inch (Height) Ruler is for scaling purposes. To ensure this print is accurate, match a

ruler with the ruler above.

Note: Mask fitting templates should be used to aide patients in the fitting of CPAP masks. Altering the size or dimensions of the original online PDF in any way may compromise the quality and accuracy of this template. The use of this template is not intended to replace the advice of a medical professional, sleep technician or HME dealer.