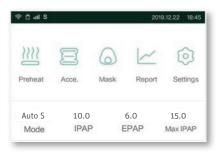

## Ultra Modern Design with a User Friendly Interface

Easy access to frequently used features.

Accessory and supply reminders keep your treatment on track.

Clock, Temperature and Humidity Monitor on stand-by for convenience.

### **Pre-Heat Feature**

The G3 series has a pre-heat feature to warm your humidifier water up for ultimate comfort.