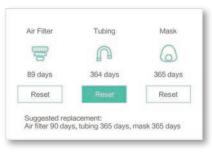

## Ultra Modern Design with a User Friendly Interface

Easy access to frequently used features.

Accessory and supply reminders keep your treatment on track.

Clock, Temperature and Humidity Monitor on stand-by for convenience.