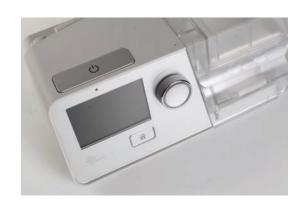

### Luna G3 BPAP 25A

Integrated heated tubing and modem makes for a streamlined profile and a small footprint. The Luna G3 BPAP 25A is loaded with new features and settings to make biLevel therapy both more comfortable and convenient.

## Ultra Modern Design with a User Friendly Interface

Easy access to frequently used features.

Accessory and supply reminders keep your treatment on track.

Clock, Temperature and Humidity Monitor on stand-by for convenience.