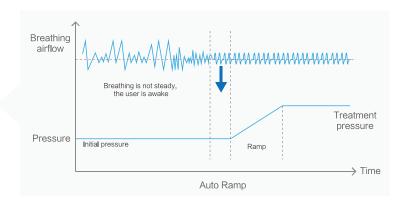

## **Auto Ramp**

New auto ramp feature senses when the user falls asleep and will adjust ramp time appropriately.