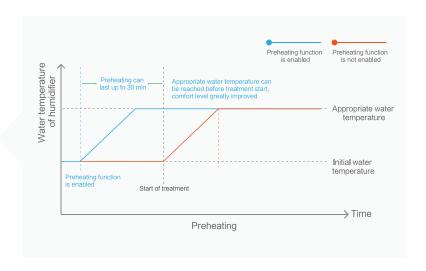

### **Pre-Heat Feature**

The G3 series has a pre-heat feature to warm your humidifier water up for ultimate comfort.