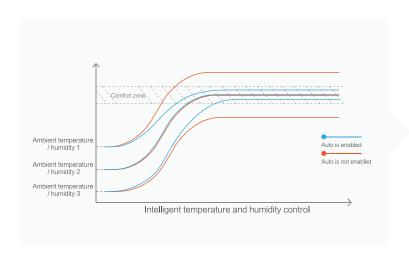

# Integrated Heated Tubing

intelligent Auto Humidity control allows G3 maximum moisture while ensuring rain out in the tubing is not an issue.