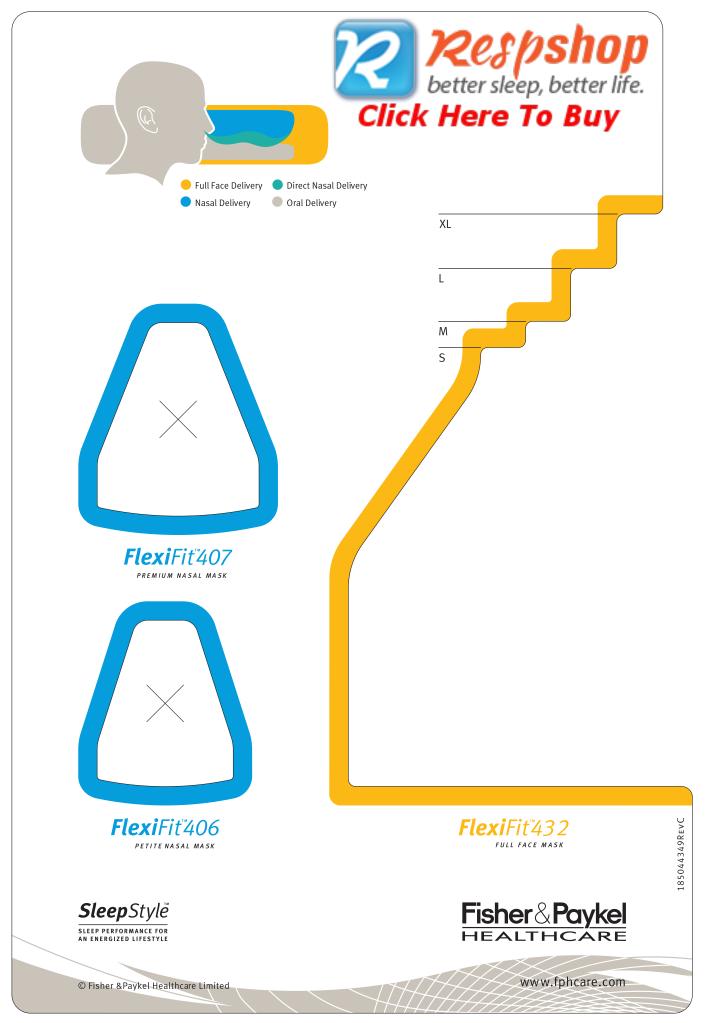

This digital print is not colour accurate. Please match colours to PMS chart or samples. All dimensions are as per drawing supplied. Supplied files may have been re-drawn.

True Size

SIZE: 180 mm x 265 mm CORNERS: 5 mm & 2 mm radius COLOUR: Black, Blue 299C, Green 7473C, Warm Grey 4 Orange 130 Legend on Clear Material Background MATERIAL: Polypropylene 0.8mm CLR Rhino (Sand/Sand Finish)

HOLES/CUTOUTS: 2x Cutouts as indicated 'X' EXISTING TOOLING: New 3 Up Overlay Knife Required DESCRIPTION: 185044349B Interface Sizing Guide

|                                                                    | CUSTOMER: F&P Health<br>Approved By:<br>Part# 185044349B<br>Order# TBC | hcare<br>Date: / /<br>Job# 139205<br>CW - JL - 04.05.2007 <b>permark</b> |
|--------------------------------------------------------------------|------------------------------------------------------------------------|--------------------------------------------------------------------------|
| PDF file emailed to Service Doc to Mem. Dept. Date to Customer/Rep |                                                                        |                                                                          |