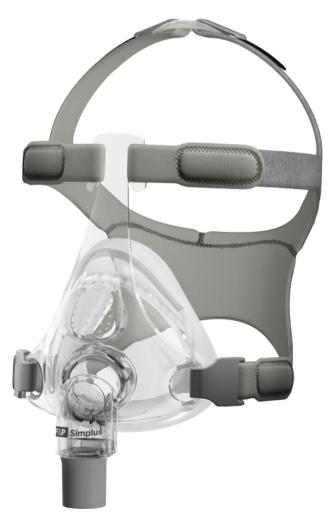

## F&P SIMPLUS FULL FACE MASK

When engineering the F&P Simplus our designers set out to create a mask that revolutionized Full Face comfort, seal and easy use.

The F&P Simplus is the result of intensive research and development, many prototypes and thousands of design hours. We consulted patients, equipment providers and clinicians from around the world to develop a mask that simply fits + performs.

The F&P Simplus incorporates three key components, the RollFit™ Seal, ErgoForm™ Headgear and Easy Frame, all designed to work in harmony. In combination, these components offer the comfort, seal and easy use that Fisher & Paykel Healthcare masks are known for.