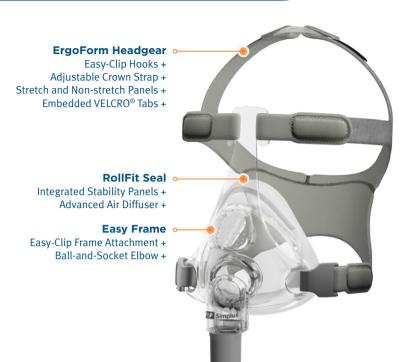

The F&P Simplus incorporates three key components, the RollFit™ Seal, ErgoForm™ Headgear and Easy Frame, all designed to work in harmony. In combination, these components offer the comfort, seal and easy use that Fisher & Paykel Healthcare masks are known for.

#### 1. RollFit Seal

As the name suggests, the one-piece seal "rolls" back and forth on the bridge of the nose to adjust automatically. In doing so, the **RollFit Technology** reduces pressure on the bridge of the nose.

The **RollFit Seal** incorporates **Integrated Stability Panels** to enhance the sealing performance and the **Advanced Air Diffuser** is designed for minimal noise and draft.

### 2. ErgoForm Headgear

This breathable, ergonomically designed headgear self-locates high on the rear of the head, allowing for unrestricted head movement (sideways, up and down).

Incorporating **Stretch and Non-stretch Panels**, the **ErgoForm Headgear** is designed to hold its shape and allow stretch where it is required, for optimal usability and performance.

Embedded VELCRO®\* Tabs with Easy-Clip Hooks enable fast fitting and removal.

The **Adjustable Crown Strap** enhances mask stability.

#### 3. Easy Frame

This low-profile frame is stable, durable and small, and ensures a clear line of sight.

The one frame fits all three seal sizes and has an **Easy-Clip Frame Attachment** to aid assembly after cleaning.

The **Ball-and-Socket Elbow** rotates for freedom of movement while reducing drag from the CPAP tube.

| Mask Reorder Codes |                           | Spare Parts Reorder Codes |                                       |          |                                     |
|--------------------|---------------------------|---------------------------|---------------------------------------|----------|-------------------------------------|
| 400475             | F&P Simplus Mask – Small  | 400HC579                  | F&P Simplus Seal – Small              | 400HC582 | F&P Simplus Headgear – Small        |
| 400476             | F&P Simplus Mask – Medium | 400HC580                  | F&P Simplus Seal – Medium             | 400HC583 | F&P Simplus Headgear – Medium/Large |
| 400477             | F&P Simplus Mask – Large  | 400HC581                  | F&P Simplus Seal – Large              | 400HC584 | F&P Simplus Mask No H/G – Small**   |
|                    |                           | 400HC570                  | F&P Simplus Swivel                    | 400HC585 | F&P Simplus Mask No H/G – Medium**  |
|                    |                           | 400HC587                  | F&P Simplus Headgear – Clips & Buckle | 400HC586 | F&P Simplus Mask No H/G – Large**   |