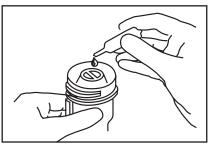

#### How to use your SideStream nebulizer

1. Place compressor on a solid surface.

2. Connect tubing to the compressor and medicine cup.

3. Unscrew lid.

4. Fill medicine cup.

5. Replace lid.
Connect mouthpiece.