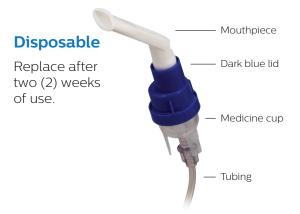

# SideStream nebulizers

Before using SideStream for the first time, read the instructions for use booklet.

#### How to use your SideStream nebulizer

1. Place compressor on a solid surface.

2. Connect tubing to the compressor and medicine cup.

3. Unscrew lid.

4. Fill medicine cup.

5. Replace lid.
Connect mouthpiece.

#### **Cleaning instructions**

After every use (for both SideStream reusable and disposable)...

Disconnect handset from tubing.

2. Disassemble and wash all parts in warm, soapy water (except the tubing).