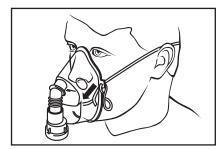

## If you need to use a SideStream adult or pediatric mask...

1. Replace mouthpiece with mask adaptor and mask.

2. Place mask over nose and mouth.

3. Place strap over head and adjust.