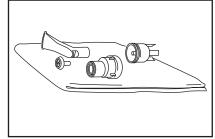

#### How to use your SideStream nebulizer

1. Place compressor on a solid surface.

2. Connect tubing to the compressor and medicine cup.

3. Unscrew lid.

4. Fill medicine cup.

5. Replace lid.
Connect mouthpiece.

6. Do not tip SideStream.

7. Plug in compressor.

8. Turn switch on.

9. Sit upright, relax, and slowly breathe in and out.