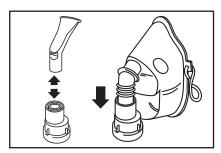

#### **Cleaning instructions**

After every use (for both SideStream reusable and disposable)...

Disconnect handset from tubing.

2. Disassemble and wash all parts in warm, soapy water (except the tubing).