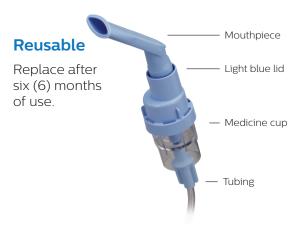

# SideStream nebulizers

Before using SideStream for the first time, read the instructions for use booklet.

#### How to use your SideStream nebulizer

1. Place compressor on a solid surface.

2. Connect tubing to the compressor and medicine cup.

3. Unscrew lid.

4. Fill medicine cup.

5. Replace lid.
Connect mouthpiece.

#### **Cleaning instructions**

After every use (for both SideStream reusable and disposable)...

Disconnect handset from tubing.

2. Disassemble and wash all parts in warm, soapy water (except the tubing).

## Once each week (for SideStream reusable only)...

 Place parts (except tubing) in water and 2–3 drops of dishwashing liquid.

2. Boil 10 minutes.

3. Rinse in clean water for 2 minutes and air dry.

© 2014 Koninklijke Philips N.V. All rights reserved. Philips Healthcare reserves the right to make changes in specifications and/or to discontinue any product at any time without notice or obligation and will not be liable for any consequences resulting from the use of this publication. CAUTION: US federal law restricts these devices to sale by or on the order of a physician.