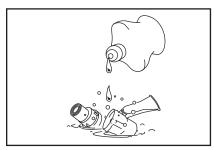

#### **Cleaning instructions**

After every use (for both SideStream reusable and disposable)...

Disconnect handset from tubing.

2. Disassemble and wash all parts in warm, soapy water (except the tubing).

3. Rinse in clean water and air dry.