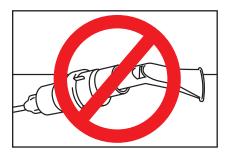

6. Do not tip SideStream.

7. Plug in compressor.

8. Turn switch on.

9. Sit upright, relax, and slowly breathe in and out.