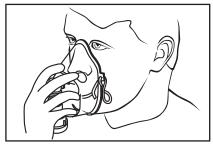

## If you need to use a SideStream adult or pediatric mask...

1. Replace mouthpiece with mask adaptor and mask.

2. Place mask over nose and mouth.

3. Place strap over head and adjust.