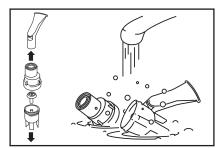

#### **Cleaning instructions**

After every use (for both SideStream reusable and disposable)...

Disconnect handset from tubing.

2. Disassemble and wash all parts in warm, soapy water (except the tubing).

3. Rinse in clean water and air dry.