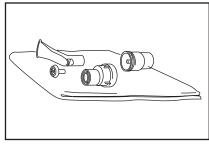

## Once each week (for SideStream reusable only)...

 Place parts (except tubing) in water and 2–3 drops of dishwashing liquid.

2. Boil 10 minutes.

3. Rinse in clean water for 2 minutes and air dry.

© 2014 Koninklijke Philips N.V. All rights reserved. Philips Healthcare reserves the right to make changes in specifications and/or to discontinue any product at any time without notice or obligation and will not be liable for any consequences resulting from the use of this publication. CAUTION: US federal law restricts these devices to sale by or on the order of a physician.