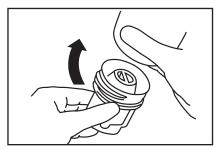

#### How to use your SideStream nebulizer

1. Place compressor on a solid surface.

2. Connect tubing to the compressor and medicine cup.

3. Unscrew lid.

4. Fill medicine cup.

5. Replace lid.
Connect mouthpiece.

6. Do not tip SideStream.

7. Plug in compressor.

8. Turn switch on.

9. Sit upright, relax, and slowly breathe in and out.