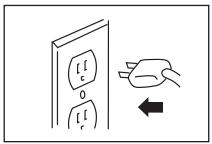

6. Do not tip SideStream.

7. Plug in compressor.

8. Turn switch on.

9. Sit upright, relax, and slowly breathe in and out.