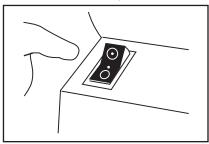

6. Do not tip SideStream.

7. Plug in compressor.

8. Turn switch on.

9. Sit upright, relax, and slowly breathe in and out.