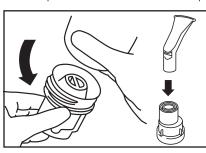

#### How to use your SideStream nebulizer

1. Place compressor on a solid surface.

2. Connect tubing to the compressor and medicine cup.

3. Unscrew lid.

4. Fill medicine cup.

5. Replace lid.
Connect mouthpiece.