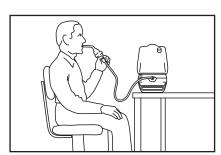

6. Do not tip SideStream.

7. Plug in compressor.

8. Turn switch on.

9. Sit upright, relax, and slowly breathe in and out.