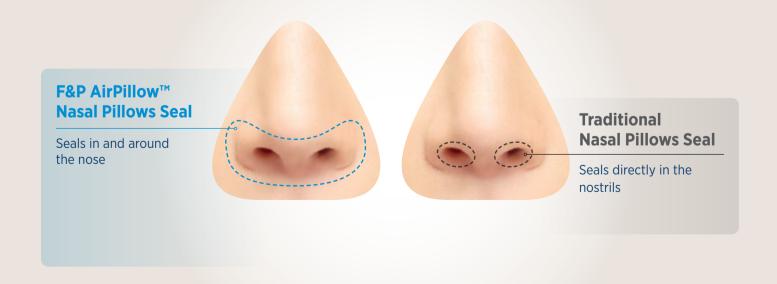

### A gentle, soft seal

The AirPillow™ seal inflates to form a gentle 'pillow' of air and seals in and around the nose.