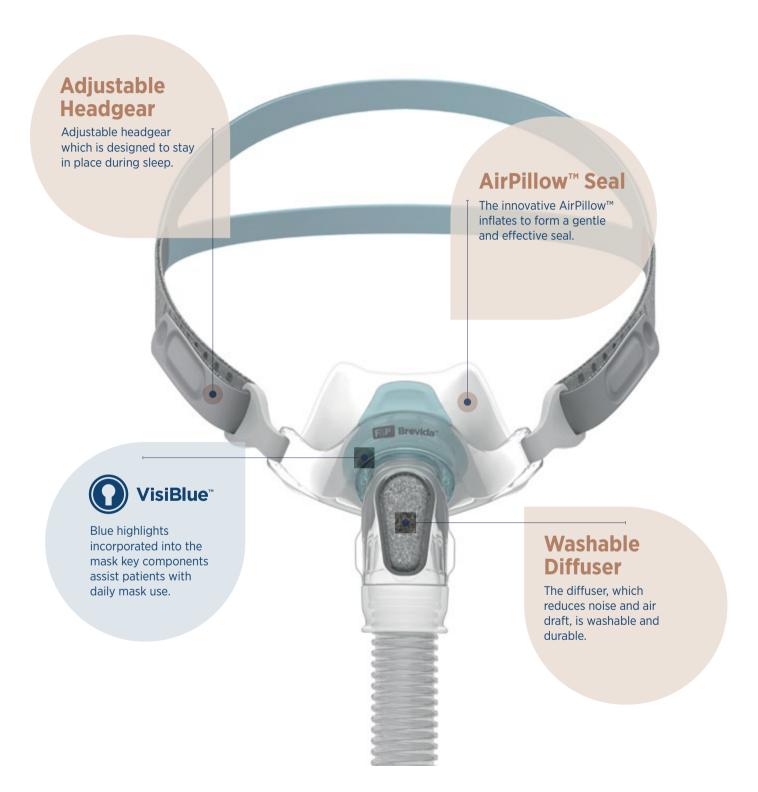

## **F&P** Brevida<sup>™</sup> Key features and benefits

# The innovative F&P Brevida™AirPillow™Seal

#### Two seal sizes

Extra Small-Small and Medium-Large.

#### Extra-thin, soft seal

Sealing region made of extra-thin (0.25 mm) soft silicone to provide a gentle seal.

#### **Versatile pillows**

Versatile pillow geometry to fit a wide range of nostril sizes.

#### **Stabilizing side supports**

Side supports designed to reduce the likelihood of the seal dislodging during sleep.