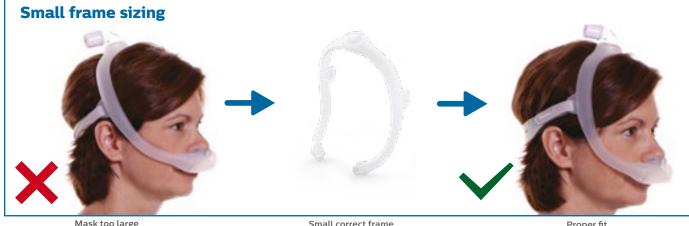

## Making it simple to find the right fit

Achieving the right fit with DreamWear is easy

Note: Three cushion sizes (small, medium, large) are available.

Mask too large

Small correct frame

Proper fit