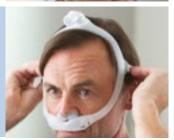

#### **Nasal cushion**

The cushion opening will be directly under the nostrils. The cushion will hug the nose and leak will be minimal.

Note: At no time should the nose be inside the cushion opening. If any part of the cushion overlaps the nose, the cushion is being worn incorrectly.

With the mask assembled, place the cushion under the nose.

Position the frame on the top of the head. Pull the headgear over the back of the head.

To adjust the mask, peel the headgear tabs away from the fabric. Adjust the length of the straps. Press the tabs back against the fabric to reattach.

Note: Do not overtighten the headgear.

Position the mask until it fits comfortably.

the top of the head.

Note: Please read the Instructions for Use for further fitting information.