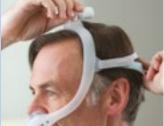

With the mask assembled, place the cushion under the nose.

Position the frame on the top of the head. Pull the headgear over the back of the head.

To adjust the mask, peel the headgear tabs away from the fabric. Adjust the length of the straps. Press the tabs back against the fabric to reattach.

Note: Do not overtighten the headgear.

Position the mask until it fits comfortably.

the top of the head.

Note: Please read the Instructions for Use for further fitting information.