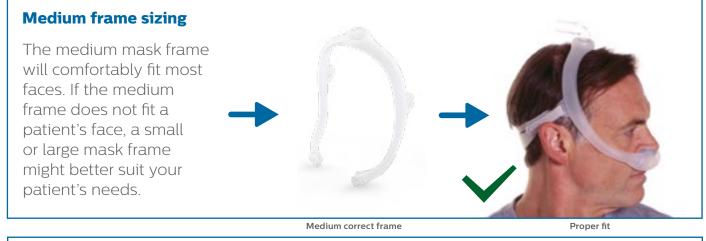

## Making it simple to find the right fit

Achieving the right fit with DreamWear is easy

#### Nasal cushion sizing

Using the nasal cushion sizing gauge (included with the mask), hold it horizontally under the nose. Select the cushion size based on where the outer edge of the nostrils and tip of the nose contact the gauge.

Note: Four cushion sizes (small, medium, large, medium-wide) are available.