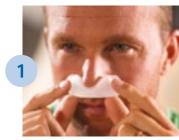

## DreamWear cushion patient fitting guide

Follow the instructions to get started fitting your nasal or gel pillows cushion

#### **Nasal cushion**

The cushion opening will be directly under the nostrils. The cushion will hug the nose and leak will be minimal.

Note: At no time should the nose be inside the cushion opening. If any part of the cushion overlaps the nose, the cushion is being worn incorrectly.

With the mask assembled, place the cushion under the nose.

Position the frame on the top of the head. Pull the headgear over the back of the head.

To adjust the mask, peel the headgear tabs away from the fabric. Adjust the length of the straps. Press the tabs back against the fabric to reattach.