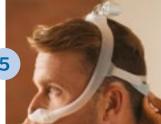

# Rediscover dreams

# Like wearing nothing at all

Patients can sleep how they want with the freedom and comfort of DreamWear

The Philips Respironics DreamWear frame supports both nasal and gel pillows cushions to meet patients' needs. DreamWear's remarkable design directs airflow through the frame so patients can sleep comfortably, and the tubing connection located at the top of the head allows patients to sleep in any position they desire—on their stomach, side, or back.

> Users told us that DreamWear gave them more freedom to move, had a better fit than their prescribed mask, and comes closest to making them feel like they don't have anything on their face during therapy.\*