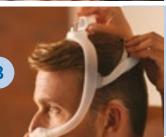

With the mask assembled, place the cushion under the nose.

Position the frame on the top of the head. Pull the headgear over the back of the head.

To adjust the mask, peel the headgear tabs away from the fabric. Adjust the length of the straps. Press the tabs back against the fabric to reattach.