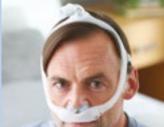

# Like wearing nothing at all

Patients can sleep how they want with the freedom and comfort of DreamWear

The Philips Respironics DreamWear frame supports both nasal and gel pillows cushions to meet patients' needs. DreamWear's remarkable design directs airflow through the frame so patients can sleep comfortably, and the tubing connection located at the top of the head allows patients to sleep in any position they desire—on their stomach, side, or back.

> Users told us that DreamWear gave them more freedom to move, had a better fit than their prescribed mask, and comes closest to making them feel like they don't have anything on their face during therapy.\*