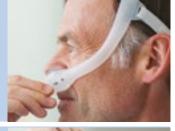

## DreamWear cushion patient fitting guide

Follow the instructions to get started fitting your nasal or gel pillows cushion

#### **Nasal cushion**

The cushion opening will be directly under the nostrils. The cushion will hug the nose and leak will be minimal.

Note: At no time should the nose be inside the cushion opening. If any part of the cushion overlaps the nose, the cushion is being worn incorrectly.

With the mask assembled, place the cushion under the nose.

Position the frame on the top of the head. Pull the headgear over the back of the head.

To adjust the mask, peel the headgear tabs away from the fabric. Adjust the length of the straps. Press the tabs back against the fabric to reattach.