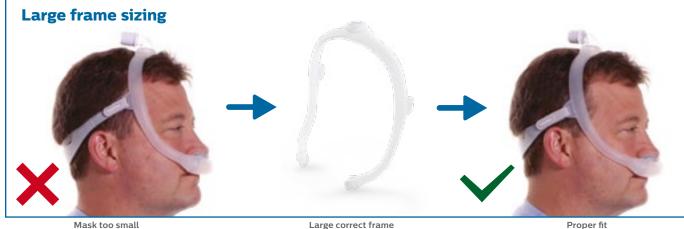

## Making it simple to find the right fit

Achieving the right fit with DreamWear is easy

#### Nasal cushion sizing

Using the nasal cushion sizing gauge (included with the mask), hold it horizontally under the nose. Select the cushion size based on where the outer edge of the nostrils and tip of the nose contact the gauge.

Note: Four cushion sizes (small, medium, large, medium-wide) are available.