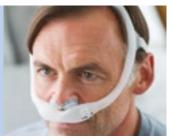

## Making it simple to find the right fit

Achieving the right fit with DreamWear is easy

#### Nasal cushion sizing

Using the nasal cushion sizing gauge (included with the mask), hold it horizontally under the nose. Select the cushion size based on where the outer edge of the nostrils and tip of the nose contact the gauge.

Note: Four cushion sizes (small, medium, large, medium-wide) are available.