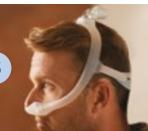

## Two cushion types On one mask

#### Simply switch cushions without changing masks

Choosing the right mask for your patients is one of the most difficult jobs you face. The nonstop trial and error involving the masks, cushions, and headgear needed to fit your patients becomes tedious and timeconsuming. Now, DreamWear's mask design allows you to quickly and easily switch between nasal and gel pillows cushions without changing masks. With fewer mask decisions to make, you can focus on what's really important: your patients.

#### Benefits

- •Can accommodate both nasal and gel pillows cushions
- •Allows for easy switching between cushion types
- May reduce the number of masks needed to set up a patient
- •Helps streamline the amount of inventory to be managed
- •Can increase efficiency by requiring education on only one mask