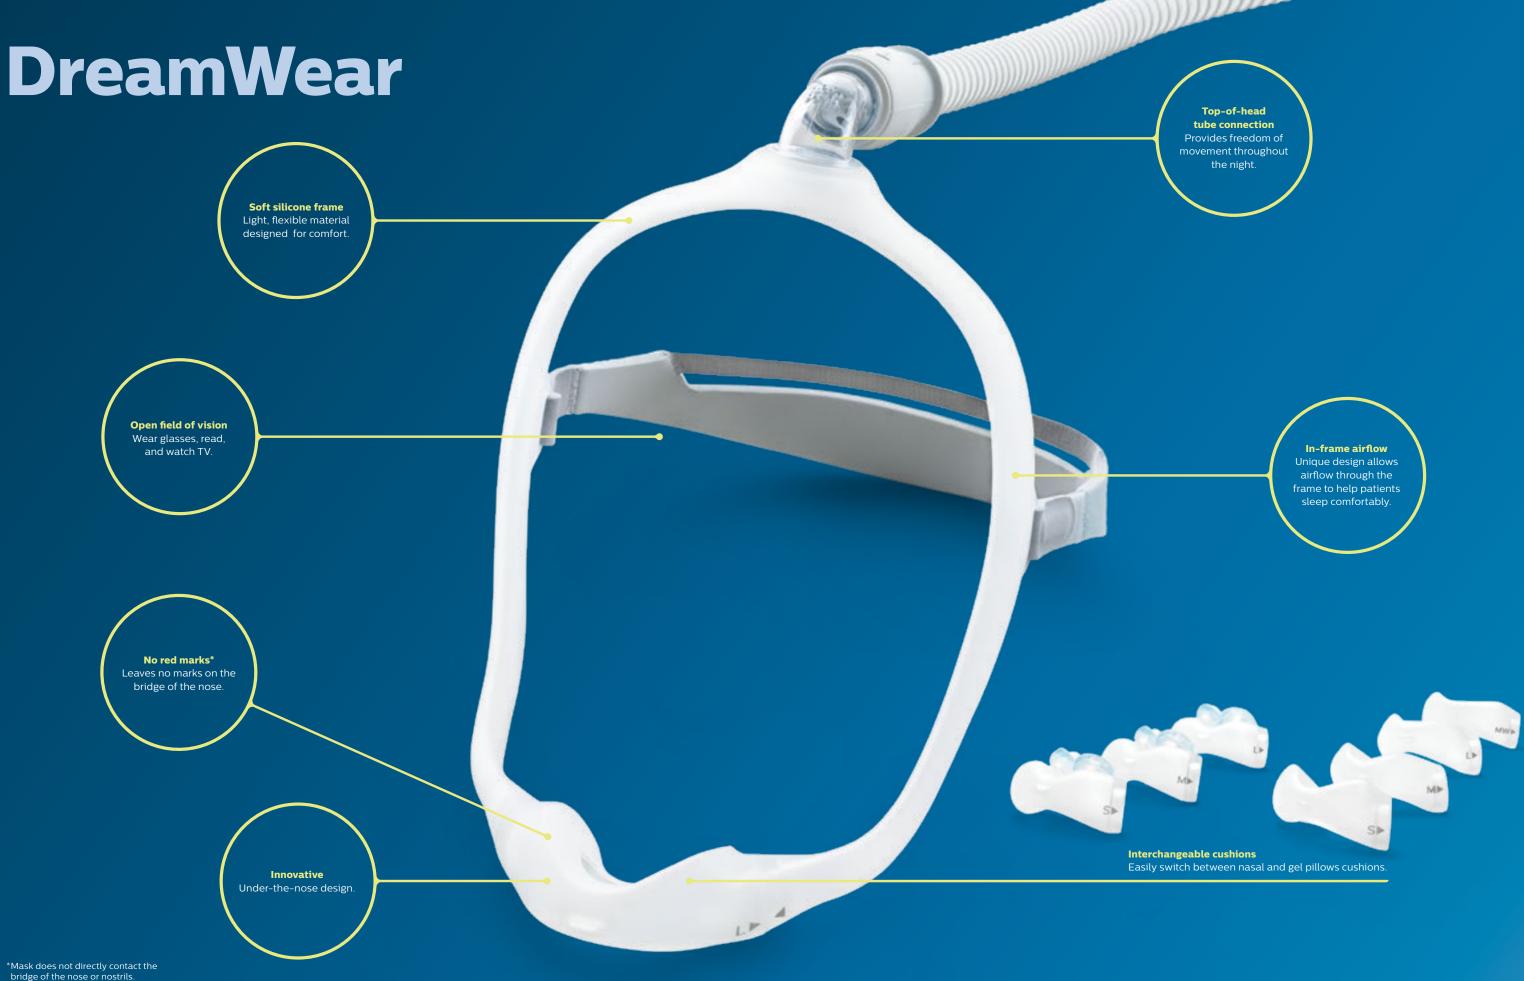

# Like wearing nothing at all

Patients can sleep how they want with the freedom and comfort of DreamWear

The Philips Respironics DreamWear frame supports both nasal and gel pillows cushions to meet patients' needs. DreamWear's remarkable design directs airflow through the frame so patients can sleep comfortably, and the tubing connection located at the top of the head allows patients to sleep in any position they desire—on their stomach, side, or back.

## Two cushion types On one mask

#### Simply switch cushions without changing masks

Choosing the right mask for your patients is one of the most difficult jobs you face. The nonstop trial and error involving the masks, cushions, and headgear needed to fit your patients becomes tedious and timeconsuming. Now, DreamWear's mask design allows you to quickly and easily switch between nasal and gel pillows cushions without changing masks. With fewer mask decisions to make, you can focus on what's really important: your patients.

#### Benefits

- •Can accommodate both nasal and gel pillows cushions
- •Allows for easy switching between cushion types
- May reduce the number of masks needed to set up a patient
- •Helps streamline the amount of inventory to be managed
- •Can increase efficiency by requiring education on only one mask