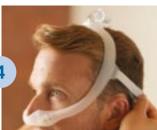

With the mask assembled, place the cushion under the nose.

Position the frame on the top of the head. Pull the headgear over the back of the head.

To adjust the mask, peel the headgear tabs away from the fabric. Adjust the length of the straps. Press the tabs back against the fabric to reattach.

Note: Do not overtighten the headgear.

Position the mask until it fits comfortably.

the top of the head.

Note: Please read the Instructions for Use for further fitting information.