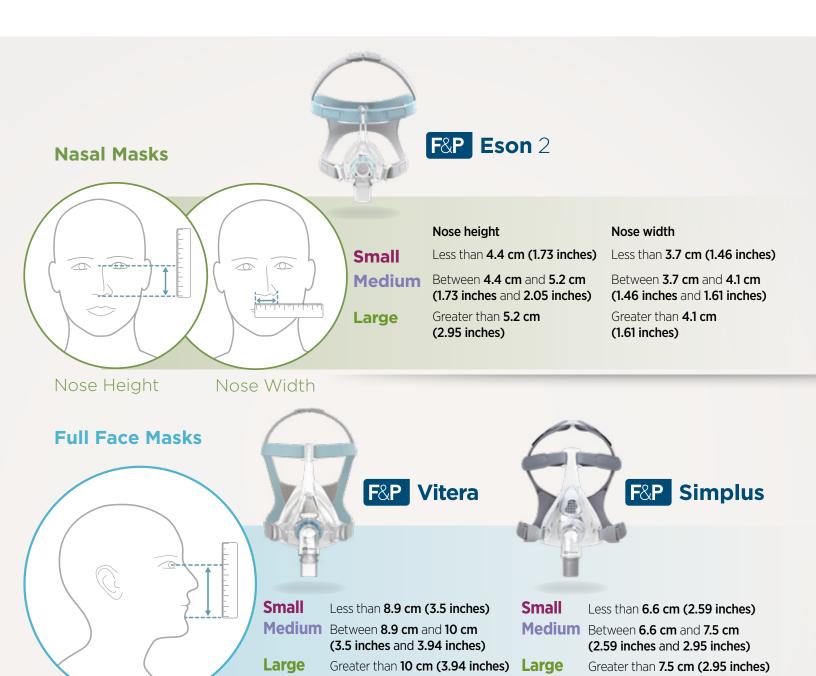

## Mask Family Seal Size Measurements

Measuring these points for sizing in a mirror may make the process easier for you.

These products may not be right for you. Read the warnings and instructions for use before purchase.

For further instructions on sizing, pelase refer to the Eson™ 2 and Simplus™ sizing guide REF 185048403 or Vitera™ sizing guide REF 612027

F&P, Eson, Vitera and Simplus are trademarks of Fisher & Paykel Healthcare Limited. For patent information, see www.fphcare.com/ip