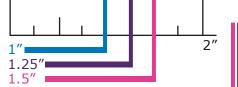

#### Nasal Mask Measurement

- 1. Using the ruler above measure the width of your nose.
- 2. Using your nose measurement, find vour mask size in the chart below.

| Nose<br>Size | *Advance | Advance<br>Small | Elan <sup>®</sup> |
|--------------|----------|------------------|-------------------|
| Small        |          |                  |                   |
| Regular      |          |                  |                   |
| Large        |          |                  |                   |

\* SleepWeaver Advance is one size fits most. If your nose measurement falls under 1.25" try SleepWeaver Advance Small first.