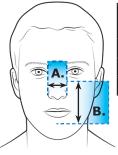

A. Measure width of nose:

### Full Face Mask Measurements

- 1. Find measurement A. using top ruler.
- 2. Find measurement B. using side ruler.
- 3. Using both measurements, find your mask size in the chart below.

| A.<br>Measurement | B.<br>Measurement                 |
|-------------------|-----------------------------------|
| 25 to 32mm        | 83 to 89mm                        |
| 32 to 38mm        | 89 to 95mm                        |
| 38mm & Up         | 95mm & Up                         |
|                   | Measurement 25 to 32mm 32 to 38mm |

B. Measure from bridge of nose to center of chin:

83mm •

0mm

51mm

89mm .

95mm

NOTE: If your measurement falls between sizes on ANY mask, choose the SMALLER mask size.