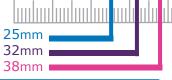

#### Nasal Mask Measurement

- 1. Using the ruler above measure the width of your nose.
- 2. Using your nose measurement, find vour mask size in the chart below.

| Nose<br>Size | *Advance | Advance<br><u>Small</u> | Elan <sup>®</sup> |
|--------------|----------|-------------------------|-------------------|
| Small        |          |                         |                   |
| Regular      |          |                         |                   |
| Large        |          |                         |                   |

\* SleepWeaver Advance is one size fits most. If your nose measurement falls under 1.25" try SleepWeaver Advance Small first.

#### Nasal Mask Measurement

- 1. Using the ruler above measure the width of your nose.
- 2. Using your nose measurement, find vour mask size in the chart below.

| Nose<br>Size | *Advance | Advance<br>Small | Elan <sup>®</sup> |
|--------------|----------|------------------|-------------------|
| Small        |          |                  |                   |
| Regular      |          |                  |                   |
| Large        |          |                  |                   |