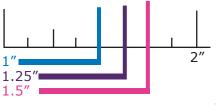

#### Nasal Mask Measurement

- 1. Using the ruler above measure the width of your nose.
- 2. Using your nose measurement, find vour mask size in the chart below.

| Nose<br>Size | *Advance | Advance<br><u>Small</u> | Elan <sup>®</sup> |
|--------------|----------|-------------------------|-------------------|
| Small        |          |                         |                   |
| Regular      |          |                         |                   |
| Large        |          |                         |                   |

\* SleepWeaver Advance is one size fits most. If your nose measurement falls under 1.25" try SleepWeaver Advance Small first.