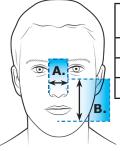

### Full Face Mask Measurements

- 1. Find measurement A. using top ruler.
- 2. Find measurement B. using side ruler.
- 3. Using both measurements, find your mask size in the chart below.

| Anew®<br>Size | A.<br>Measurement | B.<br>Measurement |
|---------------|-------------------|-------------------|
| Small         | 1" to 1.25"       | 3.25" to 3.5"     |
| Regular       | 1.25" to 1.5"     | 3.5" to 3.75"     |
| Large         | 1.5" & Up         | 3.75" & Up        |

3.25"

3.5"

B. Measure from bridge of nose

to center of chin:

NOTE: If your measurement falls between sizes on ANY mask, choose the SMALLER mask size.

www.circadiance.com +1 888 825 9640 101606 REV3

### Full Face Mask Measurements

- 1. Find measurement A. using top ruler.
- 2. Find measurement B. using side ruler.
- 3. Using both measurements, find your mask size in the chart below.

| A.<br>Measurement | B.<br>Measurement                 |
|-------------------|-----------------------------------|
| 25 to 32mm        | 83 to 89mm                        |
| 32 to 38mm        | 89 to 95mm                        |
| 38mm & Up         | 95mm & Up                         |
|                   | Measurement 25 to 32mm 32 to 38mm |

B. Measure from bridge of nose to center of chin:

83mm •

0mm

51mm

89mm .

95mm

NOTE: If your measurement falls between sizes on ANY mask, choose the SMALLER mask size.