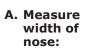

# P Mask Sizing ea Guide M

A. Measure width of nose:

### Full Face Mask Measurements

- 1. Find measurement A. using top ruler.
- 2. Find measurement B. using side ruler.
- 3. Using both measurements, find your mask size in the chart below.

| A.<br>Measurement | B.<br>Measurement                 |
|-------------------|-----------------------------------|
| 25 to 32mm        | 83 to 89mm                        |
| 32 to 38mm        | 89 to 95mm                        |
| 38mm & Up         | 95mm & Up                         |
|                   | Measurement 25 to 32mm 32 to 38mm |