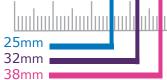

### Full Face Mask Measurements

- 1. Find measurement A. using top ruler.
- 2. Find measurement B. using side ruler.
- 3. Using both measurements, find your mask size in the chart below.

| A.<br>Measurement | B.<br>Measurement                 |
|-------------------|-----------------------------------|
| 25 to 32mm        | 83 to 89mm                        |
| 32 to 38mm        | 89 to 95mm                        |
| 38mm & Up         | 95mm & Up                         |
|                   | Measurement 25 to 32mm 32 to 38mm |