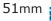

B. Measure from bridge of nose to center of chin:

83mm •

0mm

51mm

89mm .

95mm

NOTE: If your measurement falls between sizes on ANY mask, choose the SMALLER mask size.