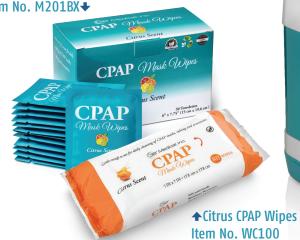

## **CPAP Wipes**

For a quick and easy pre-treament, effectively remove dirt, grease, oils and other organic residue from your mask with ease and comfort.