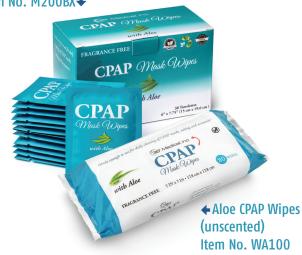

## **CPAP Wipes**

For a quick and easy pre-treament, effectively remove dirt, grease, oils and other organic residue from your mask with ease and comfort.

# Travel Wipes Aloe (unscented) Item No. M200BX◆