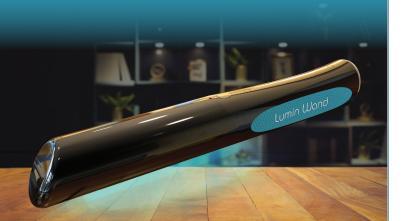

### **Lumin Wand**

Portable & Compact UVC Sanitizer

The Lumin Wand operates using a form of high energy light that is focused narrowly on the wavelength to reduce bacteria.\*

\*>99.9% Esccherishia coli, Staphylococcus aureus, Salmonella Enterica and Listeria monocytogenes