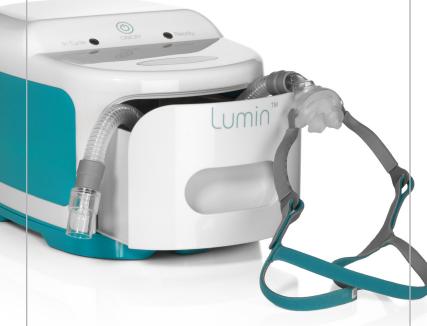

### **Lumin® CPAP Mask Cleaner**

Use Lumin® for the quickest most efficient way to ensure clean breathing all night long. Disinfect your sleep equipment with Lumin's germicidal UV power. No wait times or delays. Grab your product and go!