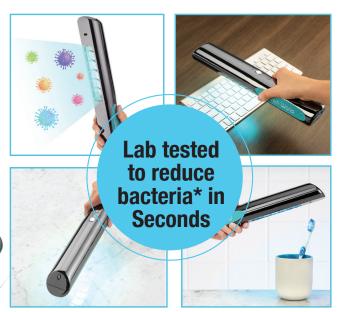

### **Lumin Wand**

Portable & Compact UVC Sanitizer

The Lumin Wand operates using a form of high energy light that is focused narrowly on the wavelength to reduce bacteria.\*

\*>99.9% Esccherishia coli, Staphylococcus aureus, Salmonella Enterica and Listeria monocytogenes