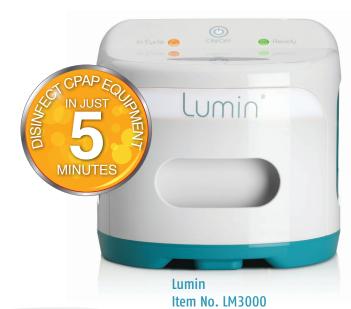

### **Lumin® CPAP Mask Cleaner**

Use Lumin® for the quickest most efficient way to ensure clean breathing all night long. Disinfect your sleep equipment with Lumin's germicidal UV power. No wait times or delays. Grab your product and go!