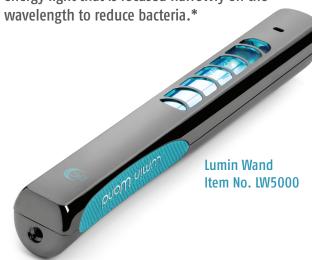

### **Lumin Wand**

Portable & Compact UVC Sanitizer

The Lumin Wand operates using a form of high energy light that is focused narrowly on the wavelength to reduce bacteria.\*

\*>99.9% Esccherishia coli, Staphylococcus aureus, Salmonella Enterica and Listeria monocytogenes