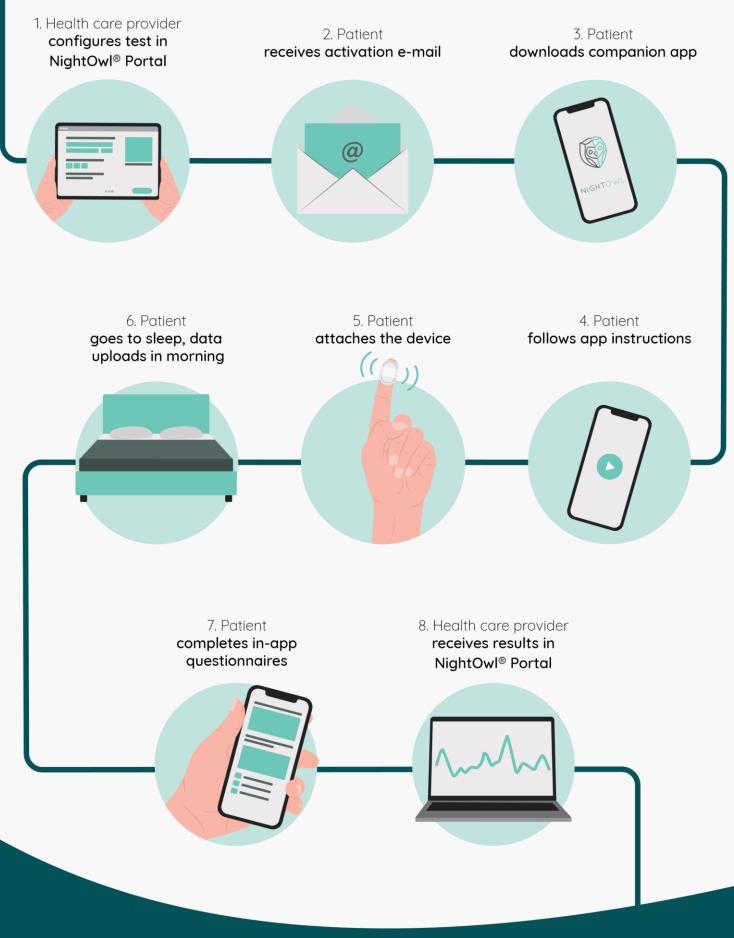

# How does it work?

Patients rate the NightOwl®

- Reimbursable test No financial commitments
  - Easy shipping and handling
- Increased patient satisfaction