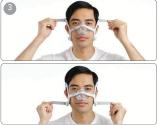

## How to fit the AirTouch N20

Place cushion over the nose and against the face. With the ResMed logo facing up, pull headgear over head.

Bring the lower straps under the ears and reattach to the frame with the magnetic clips.\* Feed longer hair through the back of the frame, if needed.

Undo the fastening tabs on the upper headgear straps and pull evenly for a snug fit. Repeat with lower headgear straps.