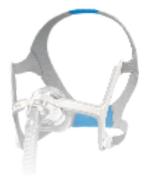

Systems and Components

+ (1000)

Elbow with short tube

Mask frame

Cushior

Headgear