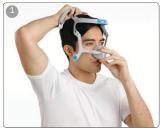

## How to fit the AirTouch N20

Place cushion over the nose and against the face. With the ResMed logo facing up, pull headgear over head.

Bring the lower straps under the ears and reattach to the frame with the magnetic clips.\* Feed longer hair through the back of the frame, if needed.

Undo the fastening tabs on the upper headgear straps and pull evenly for a snug fit. Repeat with lower headgear straps.